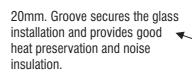

The double-drainage assures perfect water drainage, whether the panel is opened inward or outward. This is an exclusive DIMEX Design

The 2.25mm - 2.6mm outer wall thickness & three cavity profiles provide the optimized heat preservation and noise insulation effect. It beats the competition