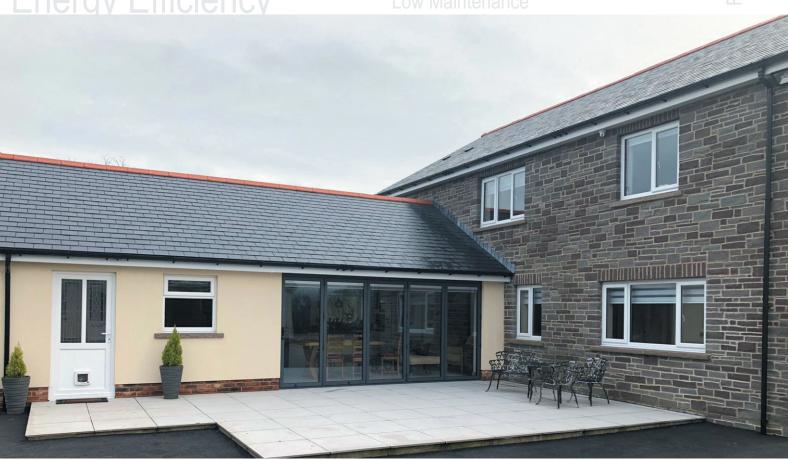

**CREATIVE uPVC systems** are eye-catching, secure, reasonably priced & easy to maintain. They are designed to enhance the visual presentation and value of property & created to satisfy your keen taste!

#### Installation

Creative has a team of experts who can tackle the installation of upvc windows according to your requirement. Our team is well trained, disciplined and headed by skilled supervisors and fully equipped with latest tools and equipments that facilitate them to install without much fuss.